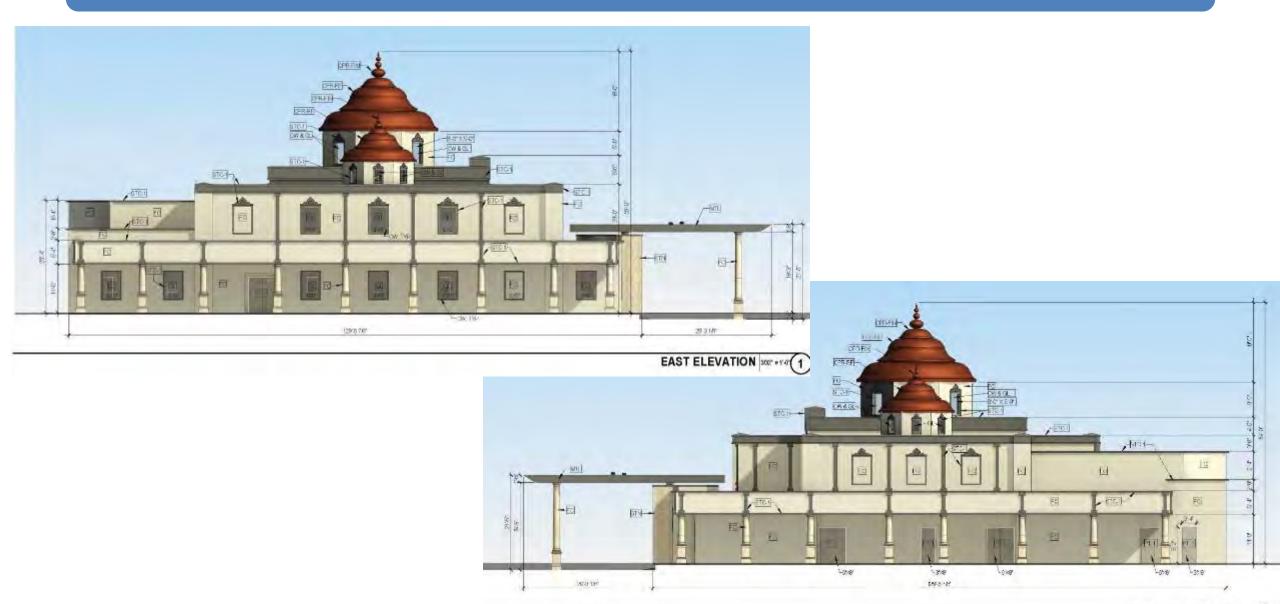

#### **Prasanthi Dham**

- ☐ City of Plano permitted preliminary site plan for *Prasanthi Dham* on Apr 5, 2021
- ☐ Land development Step-4 submission is completed and is scheduled for City of Plano Planning & Zoning review on Sept 20, 2021
- Building "Construction Drawings" 50% completed (Aug 6, 2021)
- Prasanthi Dham will be a Net-Zero energy efficient building (Geothermal and Solar)
- ☐ Building Saification plans, to bring Prasanthi Nilayam ambience, are underway
- ☐ Land and Building construction plans have been initiated and will be completed in a single phase.
- ☐ The tax filing for 2020 under 501 (c)(3) is completed

# MEETING OBJECTIVE

- ☐ Provide the details of project status
- ☐ SAlfication How do we accomplish it
  - Building Saification plans, to bring Prasanthi Nilayam ambience, are underway