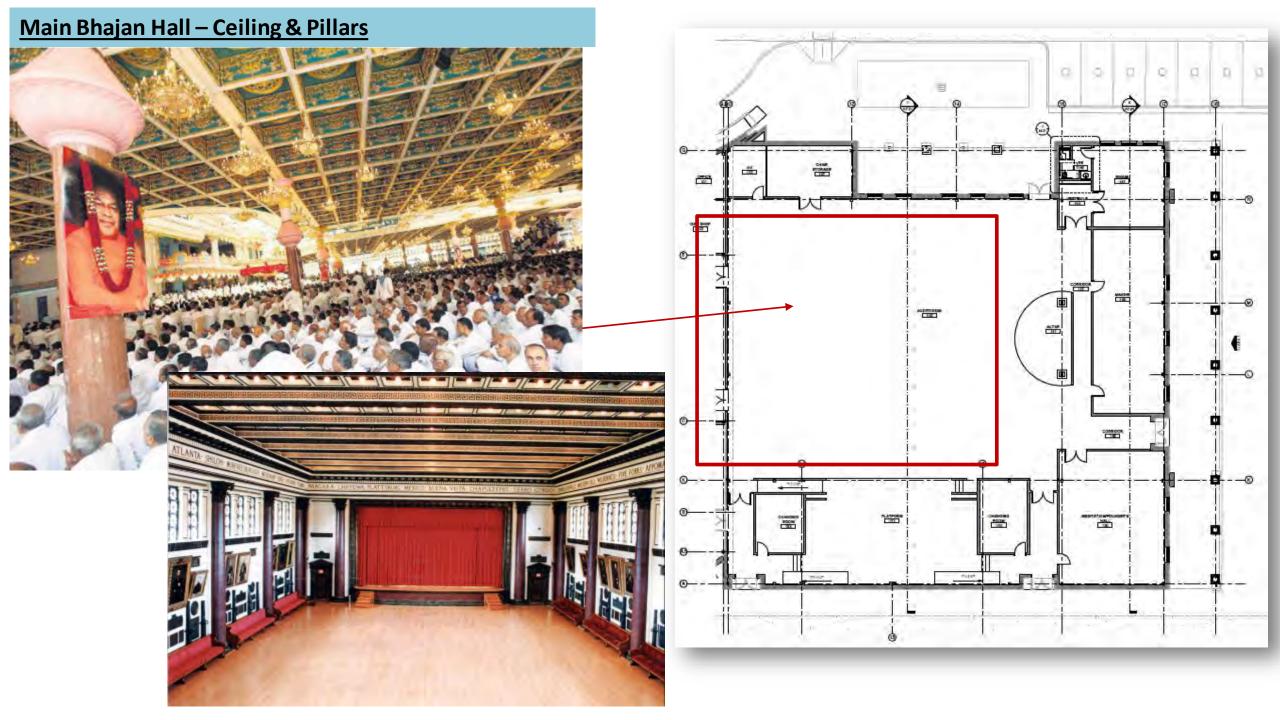

#### **Prasanthi Dham**

- ☐ City of Plano permitted preliminary site plan for *Prasanthi Dham* on Apr 5, 2021
- ☐ Land development Step-4 submission is completed and is scheduled for City of Plano Planning & Zoning review on Sept 20, 2021
- Building "Construction Drawings" 50% completed (Aug 6, 2021)
- Prasanthi Dham will be a Net-Zero energy efficient building (Geothermal and Solar)
- ☐ Building Saification plans, to bring Prasanthi Nilayam ambience, are underway
- ☐ Land and Building construction plans have been initiated and will be completed in a single phase.
- ☐ The tax filing for 2020 under 501 (c)(3) is completed

# MEETING OBJECTIVE

- ☐ Provide the details of project status
- ☐ SAlfication How do we accomplish it
  - Building Saification plans, to bring Prasanthi Nilayam ambience, are underway