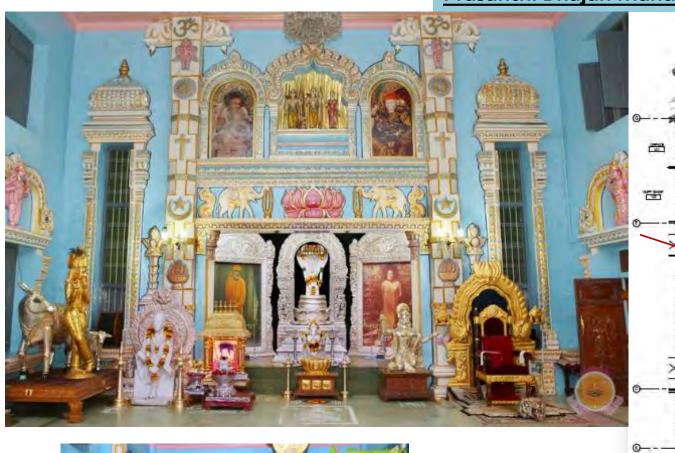

# MEETING OBJECTIVE

- ☐ Provide the details of project status
- ☐ SAlfication How do we accomplish it
  - Building Saification plans, to bring Prasanthi Nilayam ambience, are underway