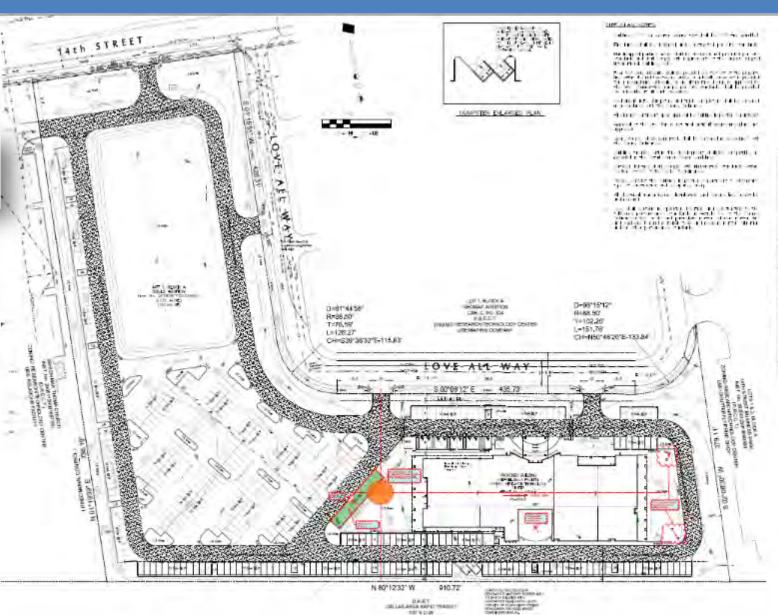

#### **Prasanthi Dham**

- ☐ City of Plano permitted preliminary site plan for *Prasanthi Dham* on Apr 5, 2021
- ☐ Land development Step-4 submission is completed and is scheduled for City of Plano Planning & Zoning review on Sept 20, 2021
- Building "Construction Drawings" 50% completed (Aug 6, 2021)
- Prasanthi Dham will be a Net-Zero energy efficient building (Geothermal and Solar)
- ☐ Building Saification plans, to bring Prasanthi Nilayam ambience, are underway
- ☐ Land and Building construction plans have been initiated and will be completed in a single phase.
- ☐ The tax filing for 2020 under 501 (c)(3) is completed

## City of Plano Step-4