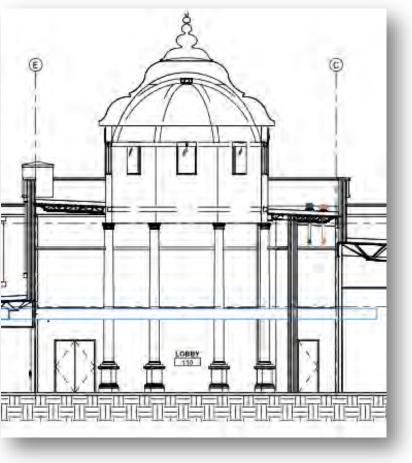

#### **Prasanthi Dham**

- ☐ City of Plano permitted preliminary site plan for *Prasanthi Dham* on Apr 5, 2021
- ☐ Land development Step-4 submission is completed and is scheduled for City of Plano Planning & Zoning review on Sept 20, 2021
- Building "Construction Drawings" 50% completed (Aug 6, 2021)
- Prasanthi Dham will be a Net-Zero energy efficient building (Geothermal and Solar)
- ☐ Building Saification plans, to bring Prasanthi Nilayam ambience, are underway
- ☐ Land and Building construction plans have been initiated and will be completed in a single phase.
- ☐ The tax filing for 2020 under 501 (c)(3) is completed