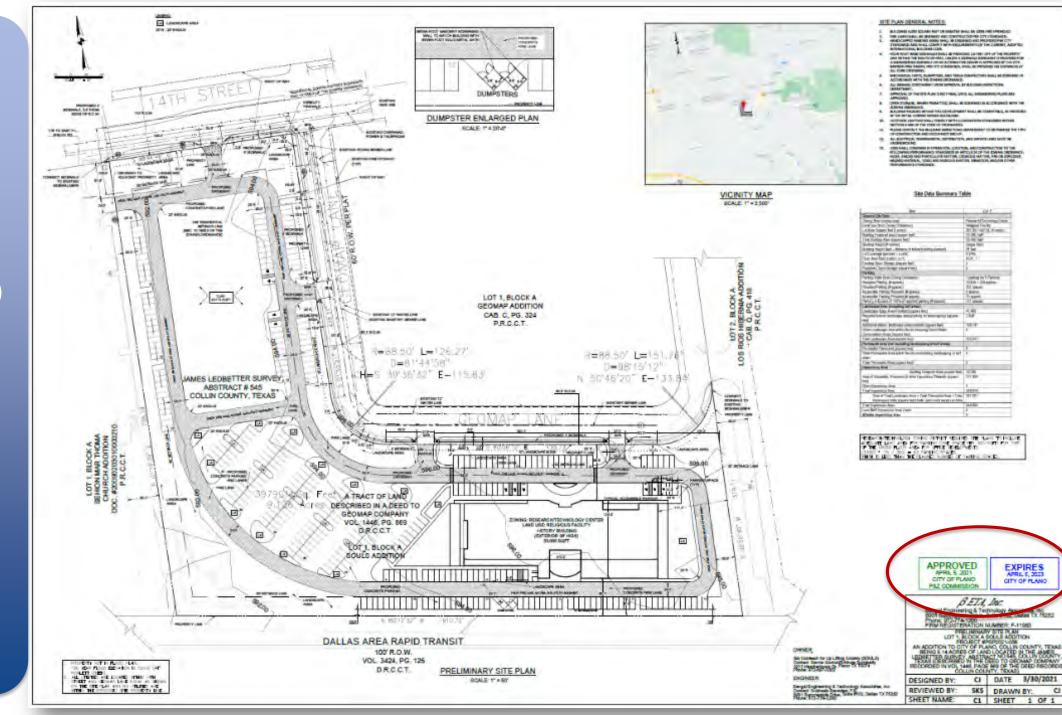

#### **Prasanthi Dham**

- ☐ City of Plano permitted preliminary site plan for *Prasanthi Dham* on Apr 5, 2021
- ☐ Land development Step-4 submission is completed and is scheduled for City of Plano Planning & Zoning review on Sept 20, 2021
- Building "Construction Drawings" 50% completed (Aug 6, 2021)
- Prasanthi Dham will be a Net-Zero energy efficient building (Geothermal and Solar)
- ☐ Building Saification plans, to bring Prasanthi Nilayam ambience, are underway
- ☐ Land and Building construction plans have been initiated and will be completed in a single phase.
- ☐ The tax filing for 2020 under 501 (c)(3) is completed

# City of Plano

Site Plan

APPROVAL LETTER (April 5, 2021)