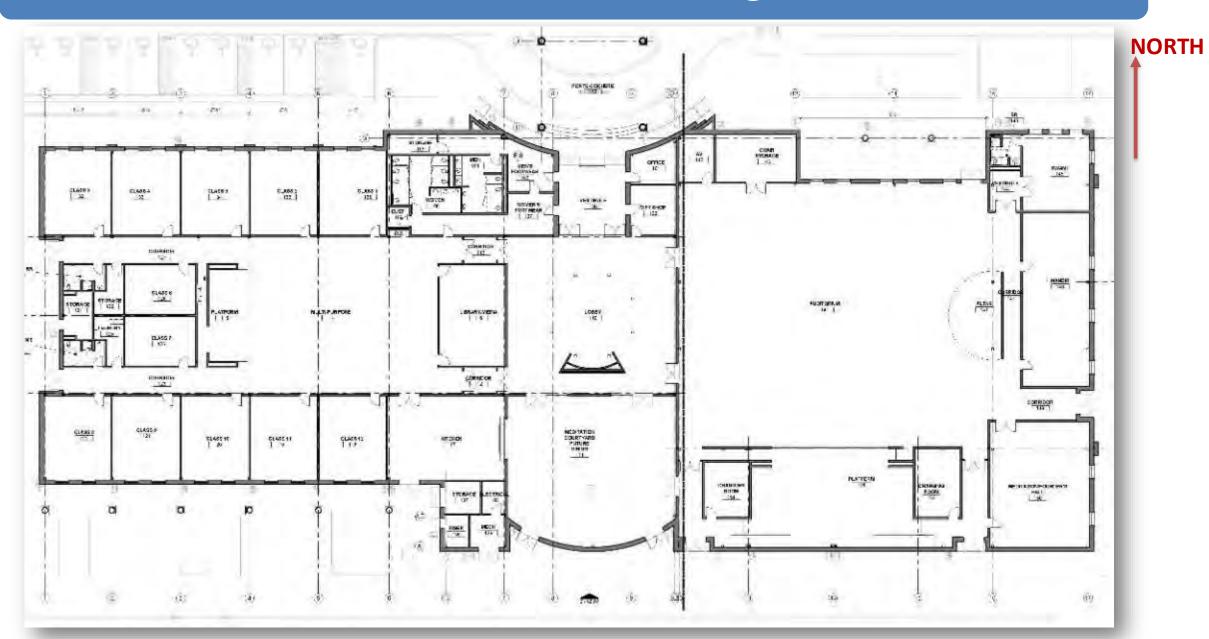

#### **Prasanthi Dham**

- ☐ City of Plano permitted preliminary site plan for *Prasanthi Dham* on Apr 5, 2021
- ☐ Land development Step-4 submission is completed and is scheduled for City of Plano Planning & Zoning review on Sept 20, 2021
- Building "Construction Drawings" 50% completed (Aug 6, 2021)
- Prasanthi Dham will be a Net-Zero energy efficient building (Geothermal and Solar)
- ☐ Building Saification plans, to bring Prasanthi Nilayam ambience, are underway
- ☐ Land and Building construction plans have been initiated and will be completed in a single phase.
- ☐ The tax filing for 2020 under 501 (c)(3) is completed

# MEETING OBJECTIVE

- ☐ Provide the details of project status
- ☐ SAlfication How do we accomplish it
  - Building Saification plans, to bring Prasanthi Nilayam ambience, are underway