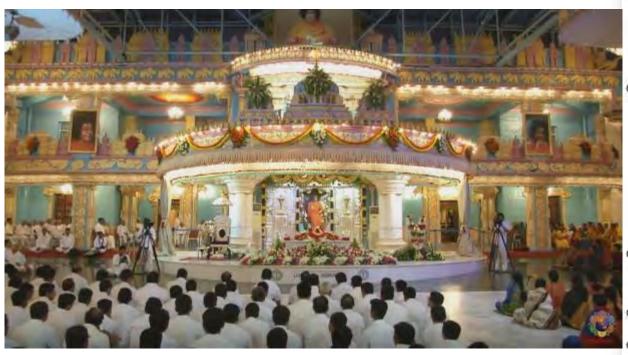

#### **Prasanthi Dham**

- ☐ City of Plano permitted preliminary site plan for *Prasanthi Dham* on Apr 5, 2021
- ☐ Land development Step-4 submission is completed and is scheduled for City of Plano Planning & Zoning review on Sept 20, 2021
- Building "Construction Drawings" 50% completed (Aug 6, 2021)
- Prasanthi Dham will be a Net-Zero energy efficient building (Geothermal and Solar)
- ☐ Building Saification plans, to bring Prasanthi Nilayam ambience, are underway
- ☐ Land and Building construction plans have been initiated and will be completed in a single phase.
- ☐ The tax filing for 2020 under 501 (c)(3) is completed

# MEETING OBJECTIVE

- ☐ Provide the details of project status
- ☐ SAlfication How do we accomplish it
  - Building Saification plans, to bring Prasanthi Nilayam ambience, are underway