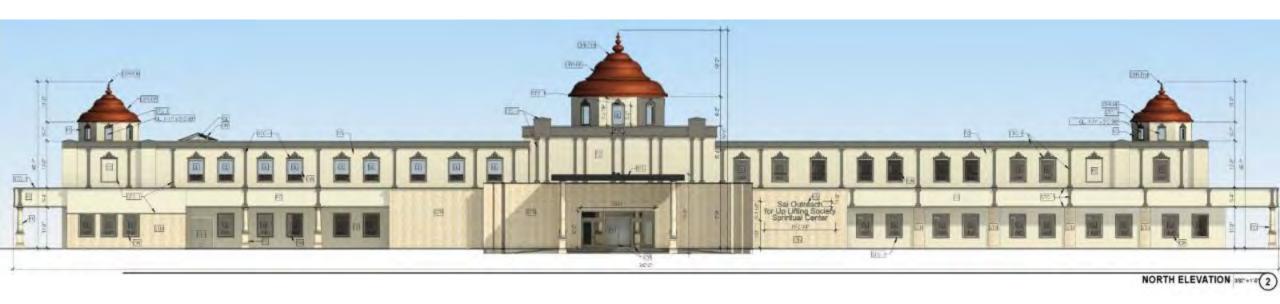

#### **Prasanthi Dham**

- ☐ City of Plano permitted preliminary site plan for *Prasanthi Dham* on Apr 5, 2021
- ☐ Land development Step-4 submission is completed and is scheduled for City of Plano Planning & Zoning review on Sept 20, 2021
- Building "Construction Drawings" 50% completed (Aug 6, 2021)
- Prasanthi Dham will be a Net-Zero energy efficient building (Geothermal and Solar)
- ☐ Building Saification plans, to bring Prasanthi Nilayam ambience, are underway
- ☐ Land and Building construction plans have been initiated and will be completed in a single phase.
- ☐ The tax filing for 2020 under 501 (c)(3) is completed

# MEETING OBJECTIVE

- ☐ Provide the details of project status
- ☐ SAlfication How do we accomplish it
  - Building Saification plans, to bring Prasanthi Nilayam ambience, are underway