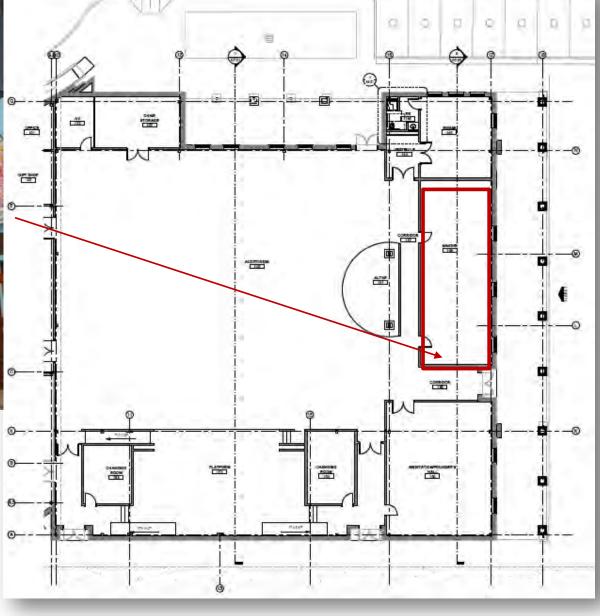

# MEETING OBJECTIVE

- ☐ Provide the details of project status
- ☐ SAlfication How do we accomplish it
  - Building Saification plans, to bring Prasanthi Nilayam ambience, are underway