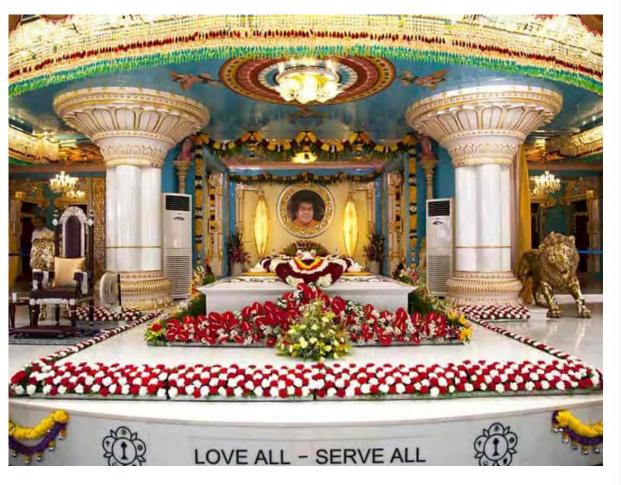

#### **Prasanthi Dham**

- ☐ City of Plano permitted preliminary site plan for *Prasanthi Dham* on Apr 5, 2021
- ☐ Land development Step-4 submission is completed and is scheduled for City of Plano Planning & Zoning review on Sept 20, 2021
- Building "Construction Drawings" 50% completed (Aug 6, 2021)
- Prasanthi Dham will be a Net-Zero energy efficient building (Geothermal and Solar)
- ☐ Building Saification plans, to bring Prasanthi Nilayam ambience, are underway
- ☐ Land and Building construction plans have been initiated and will be completed in a single phase.
- ☐ The tax filing for 2020 under 501 (c)(3) is completed

# MEETING OBJECTIVE

- ☐ Provide the details of project status
- ☐ SAlfication How do we accomplish it
  - Building Saification plans, to bring Prasanthi Nilayam ambience, are underway