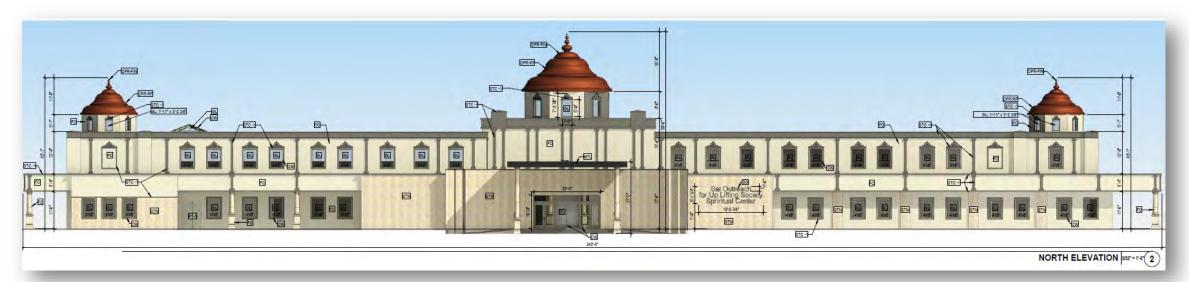

#### **Prasanthi Dham**

- ☐ City of Plano permitted preliminary site plan for *Prasanthi Dham* on Apr 5, 2021
- ☐ Land development Step-4 submission is completed and is scheduled for City of Plano Planning & Zoning review on Sept 20, 2021
- Building "Construction Drawings" 50% completed (Aug 6, 2021)
- Prasanthi Dham will be a Net-Zero energy efficient building (Geothermal and Solar)
- ☐ Building Saification plans, to bring Prasanthi Nilayam ambience, are underway
- ☐ Land and Building construction plans have been initiated and will be completed in a single phase.
- ☐ The tax filing for 2020 under 501 (c)(3) is completed

# MEETING OBJECTIVE

- ☐ Provide the details of project status
- ☐ SAlfication How do we accomplish it
  - Building Saification plans, to bring Prasanthi Nilayam ambience, are underway