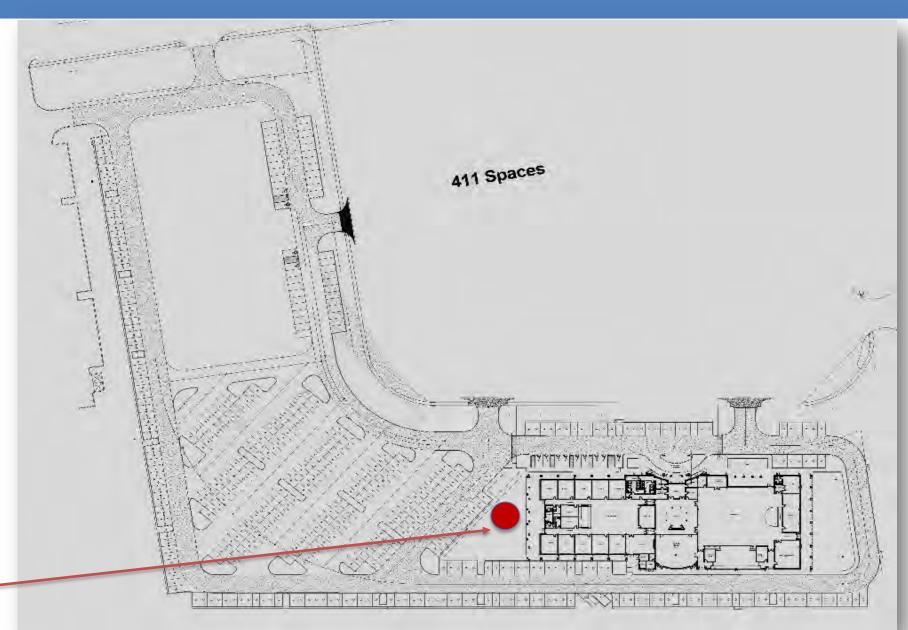

Building East & West Elevations**



# **SAlfication**

- Bring the physical aspect of Prashanthi Nilayam to Prashanthi Dham
  - Sai Kulwant Hall
  - Mandir/Bhajan Hall
  - Meditation Room
  - Swami's Room
- Plan for needed design elements what, when & where
  - List of items/materials
  - Sourcing information
  - Order Schedule

Form a team to design, evaluate, plan & schedule





# PRASANTHI DHAM – Building Floor Plan





#### **OUTSIDE THE BUILDING**

- 1. Domes Central & 2 periphery
- 2. Portico Pillars Front
- 3. Entrance to Building –
- 4. Mural on SOULS lettering -
- 5. Verandah Pillars Around the Building
- 6. Windows Around the Building (two levels)
- 7. Sarva dharma Stupam West side of building
- 8. Swami's room –
- 9. Stage wall (backside) –



# PRASANTHI DHAM – Site Layout



Sarva Dharma
Pillar Location
(West side of Building)

**NORTH** 



#### Lobby

- 1. Panels where Swami picture is
- 2. Pillars



#### **Main Bhajan Hall**

1. Entrance to the Bhajan hall – two double door entries





#### Main Bhajan Hall – Kulwant hall in Prasanthi Nilayam



#### Main Bhajan Hall – Altar area







#### Prasanthi Bhajan Mandir Outside wall – behind Altar area





#### <u>Prasanthi Bhajan Mandir -</u> Altar area







#### <u>Auditorium in Bhajan Hall –</u>

#### 1. Stage wall







#### Swami's Room (Quarters)

1. Stage bottom wall





#### What is needed

- SOULS need access to high resolution images, dimensions to Kulwant hall, mandir, altar, Yajur mandir, etc. in Puttaparthi.
  - Need them NOW to integrate with building design and
  - ~8 months lead time to