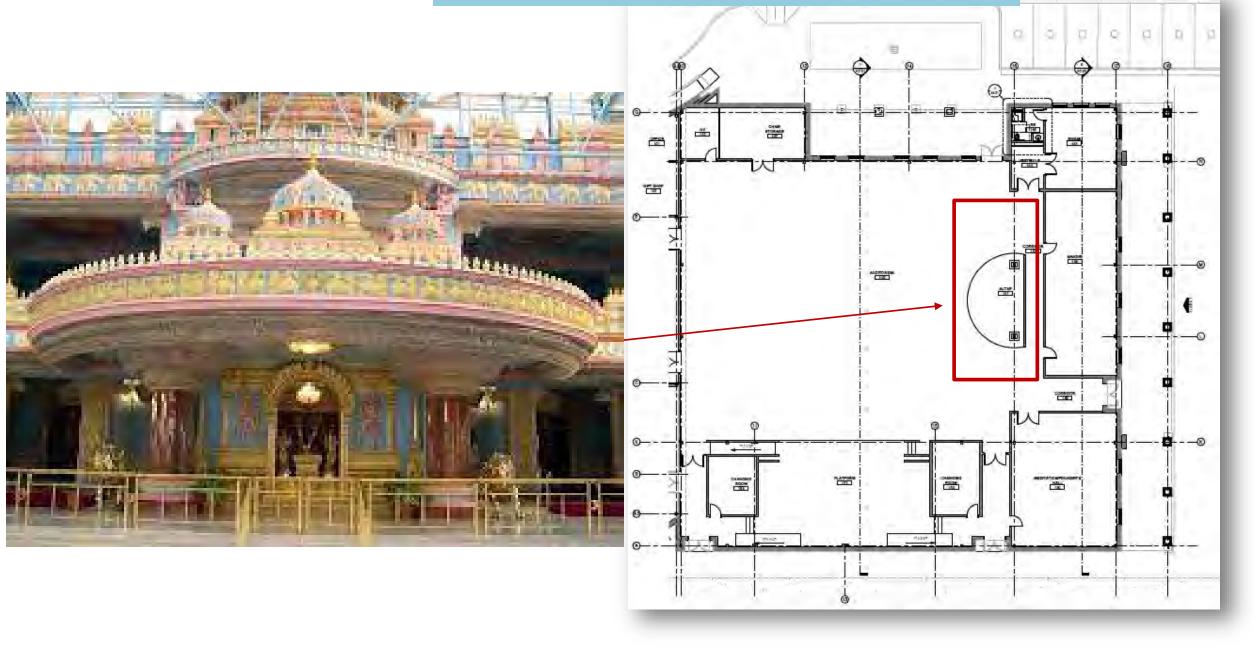

#### **Prasanthi Dham**

- ☐ City of Plano permitted preliminary site plan for *Prasanthi Dham* on Apr 5, 2021
- ☐ Land development Step-4 submission is completed and is scheduled for City of Plano Planning & Zoning review on Sept 20, 2021
- Building "Construction Drawings" 50% completed (Aug 6, 2021)
- Prasanthi Dham will be a Net-Zero energy efficient building (Geothermal and Solar)
- ☐ Building Saification plans, to bring Prasanthi Nilayam ambience, are underway
- ☐ Land and Building construction plans have been initiated and will be completed in a single phase.
- ☐ The tax filing for 2020 under 501 (c)(3) is completed

# MEETING OBJECTIVE

- ☐ Provide the details of project status
- ☐ SAlfication How do we accomplish it
  - Building Saification plans, to bring Prasanthi Nilayam ambience, are underway