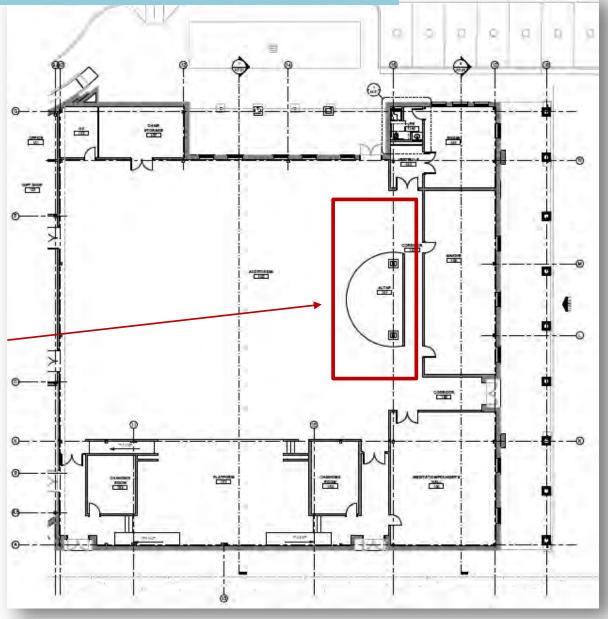

#### **Prasanthi Dham**

- ☐ City of Plano permitted preliminary site plan for *Prasanthi Dham* on Apr 5, 2021
- ☐ Land development Step-4 submission is completed and is scheduled for City of Plano Planning & Zoning review on Sept 20, 2021
- Building "Construction Drawings" 50% completed (Aug 6, 2021)
- Prasanthi Dham will be a Net-Zero energy efficient building (Geothermal and Solar)
- ☐ Building Saification plans, to bring Prasanthi Nilayam ambience, are underway
- ☐ Land and Building construction plans have been initiated and will be completed in a single phase.
- ☐ The tax filing for 2020 under 501 (c)(3) is completed

# MEETING OBJECTIVE

- ☐ Provide the details of project status
- ☐ SAlfication How do we accomplish it
  - Building Saification plans, to bring Prasanthi Nilayam ambience, are underway