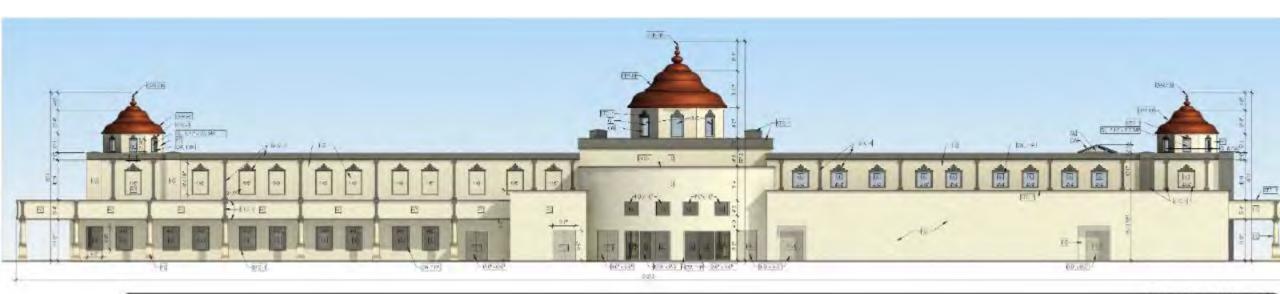

#### **Prasanthi Dham**

- ☐ City of Plano permitted preliminary site plan for *Prasanthi Dham* on Apr 5, 2021
- ☐ Land development Step-4 submission is completed and is scheduled for City of Plano Planning & Zoning review on Sept 20, 2021
- Building "Construction Drawings" 50% completed (Aug 6, 2021)
- Prasanthi Dham will be a Net-Zero energy efficient building (Geothermal and Solar)
- ☐ Building Saification plans, to bring Prasanthi Nilayam ambience, are underway
- ☐ Land and Building construction plans have been initiated and will be completed in a single phase.
- ☐ The tax filing for 2020 under 501 (c)(3) is completed

# MEETING OBJECTIVE

- ☐ Provide the details of project status
- ☐ SAlfication How do we accomplish it
  - Building Saification plans, to bring Prasanthi Nilayam ambience, are underway