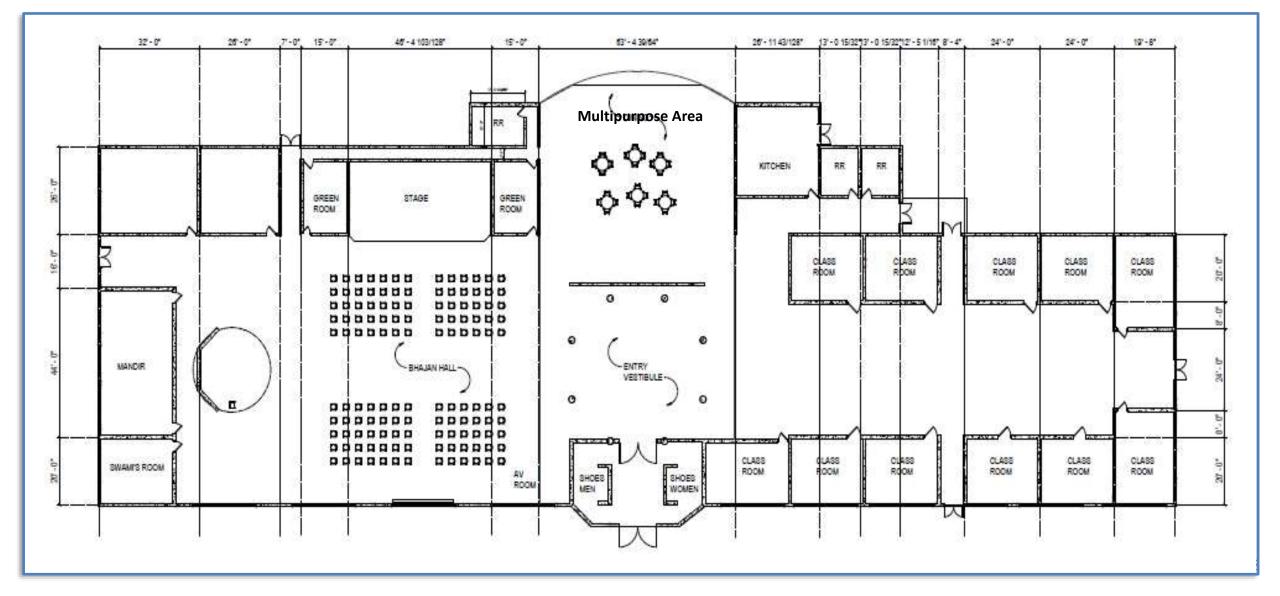

## **PRASANTHI DHAM - BUILDING DETAILS**

### □ The building is planned,

- Area is 30,000 SqFt, Estimated cost of \$4.5M
- For Net-Zero (solar panels, geo-thermal heat pumps, rain water harvesting with zeroscaping, Community garden)
- Has two wings EAST & WEST wings

### EAST wing is for Devotional Activities

- It will be a replica of Kulwant Hall at Puttaparthi
- Accommodates 500 people and up to 1000 during special occasions
- □ WEST wing is for Outreach Activities
  - Multipurpose area to host free clinic, multi-faith, and other community events
  - It will have all the classrooms that holds 250 children in a single session
  - Kitchen and Food pantry for Sociocare activities

# High Level Project Layout

## **BUILDING LAYOUT**