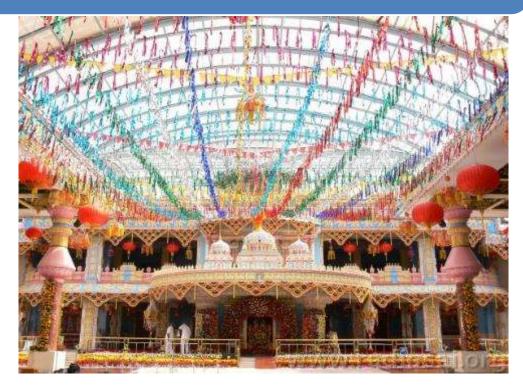

### EAST wing is for Devotional Activities

- It will be a replica of Kulwant Hall at Puttaparthi
- Accommodates 500 people and up to 1000 during special occasions
- □ WEST wing is for Outreach Activities
  - Multipurpose area to host free clinic, multi-faith, and other community events
  - It will have all the classrooms that holds 250 children in a single session
  - Kitchen and Food pantry for Sociocare activities

# **BUILDING PLAN - INSPIRATION**

#### Kulwant Hall in Prasanthi Nilayam

specialty **Hospital** Lobby In Bangalore