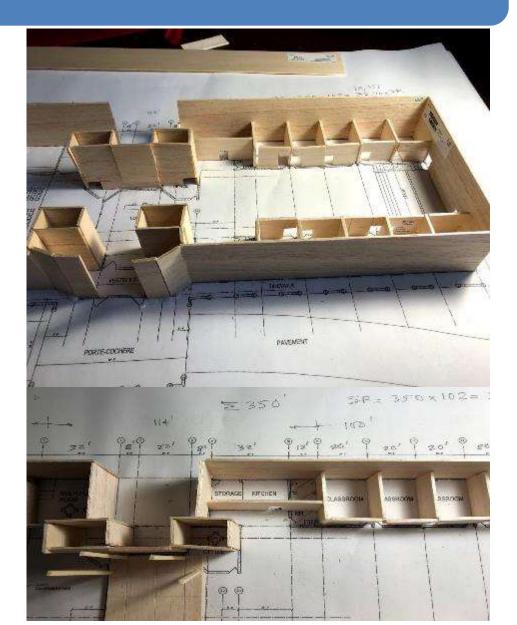

| • \$32,000 βΕΤΑ,<br>Bengal Engineering &                        | • \$38,000<br><i>Inc.</i><br>Technology Associates, Inc. |

**Pre-Requisites:** 

- Topographic survey: \$1450 (Burns Survey)
- Geotechnical survey: \$5k \$8K (TBD)

## LAND AND PARKING - DEVELOPMENT



## **BUILDING LAYOUT**



# **BUILDING PLAN - INSPIRATION**



#### Kulwant Hall in Prasanthi Nilayam





specialty **Hospital** Lobby In Bangalore



## **DESIRED ALTAR**



Front of the Altar, Kulwant Hall in Puttaparthi

#### From back of the Altar



## DESIRED BHAJAN HALL (SANCTUARY)









## **DESIRED LOBBY (SSIHMS – Bangalore)**







22

## DESIRED LOBBY (SSIHMS – Puttaparthi)



# **BUILDING PLAN - MODELING**



#### Balsa wood model made at home





## **3D CAD MODEL (Evolving) - Exterior**



**BACK VIEW** 

#### **FRONT VIEW**



## **3D CAD MODEL – Interior** (Lobby & Bhajan hall)



#### **MAIN SANCTUARY / BHAJAN HALL**



#### Virtual Walkthrough of Prasanthi Dham (preliminary visual)

## TARGET MILESTONES

| Task                                                                                    | Target Date                 |             |
|-----------------------------------------------------------------------------------------|-----------------------------|-------------|
| Finalize vendors for Architect, Structural<br>Engineer, MEP, & Civil engineering Design | May 2020                    | Completed!! |
| Civil Engg-Land <b>design</b> complete                                                  | Sept 2020                   |