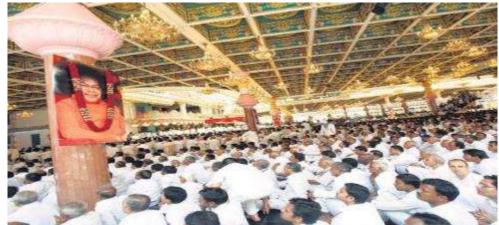

# HRUDAYAVASI SAI – Group Sadhana

## Weekly Group Sessions (30 minute duration) for devotees,

- On Mondays (8 pm) and Saturdays (10 am)
- □ A SESSION is conducted as follows:
  - Invoking Swami through Prayers.
  - Meditation Soham Meditation & Dr. Sola's Meditation
  - Affirmations We yearn for a permanent, safe and spacious place for Prasanthi Dham with an enduring Unity among us
  - Visualization of having Prasanthi Dham in our midst (without any specifics of time , cost , size etc.)
  - Baba's message to introspect on.