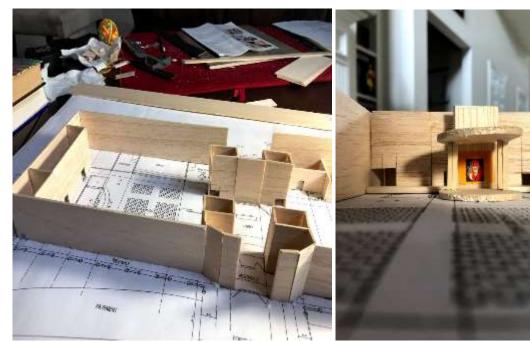

| • \$32,000 βΕΤΑ,<br>Bengal Engineering &                        | • \$38,000<br><i>Inc.</i><br>Technology Associates, Inc. |

**Pre-Requisites:** 

- Topographic survey: \$1450 (Burns Survey)
- Geotechnical survey: \$5k \$8K (TBD)

## LAND AND PARKING - DEVELOPMENT



## **BUILDING LAYOUT**



# **BUILDING PLAN - INSPIRATION**



#### Kulwant Hall in Prasanthi Nilayam





specialty **Hospital** Lobby In Bangalore



## **DESIRED ALTAR**



Front of the Altar, Kulwant Hall in Puttaparthi

#### From back of the Altar



## DESIRED BHAJAN HALL (SANCTUARY)









## **DESIRED LOBBY (SSIHMS – Bangalore)**







22

## DESIRED LOBBY (SSIHMS – Puttaparthi)



# **BUILDING PLAN - MODELING**



#### Balsa wood model made at home





## **3D CAD MODEL (Evolving) - Exterior**



**BACK VIEW** 

#### **FRONT VIEW**



## **3D CAD MODEL – Interior** (Lobby & Bhajan hall)



#### **MAIN SANCTUARY / BHAJAN HALL**



#### Virtual Walkthrough of Prasanthi Dham (preliminary visual)

## TARGET MILESTONES

| Task                                                                                    | Target Date                 |             |
|-----------------------------------------------------------------------------------------|-----------------------------|-------------|
| Finalize vendors for Architect, Structural<br>Engineer, MEP, & Civil engineering Design | May 2020                    | Completed!! |
| Civil Engg-Land <b>design</b> complete                                                  | Sept 2020