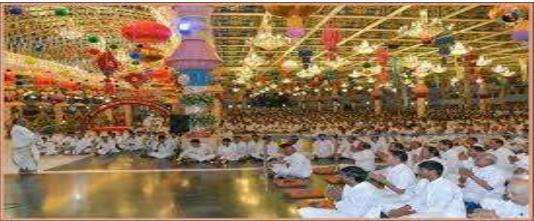

### EAST wing is for Devotional Activities

- It will be a replica of Kulwant Hall at Puttaparthi
- Accommodates 500 people and up to 1000 during special occasions
- □ WEST wing is for Outreach Activities
  - Multipurpose area to host free clinic, multi-faith, and other community events
  - It will have all the classrooms that holds 250 children in a single session
  - Kitchen and Food pantry for Sociocare activities

# **BUILDING PLAN - INSPIRATION**

#### Kulwant Hall in Prasanthi Nilayam

specialty **Hospital** Lobby In Bangalore