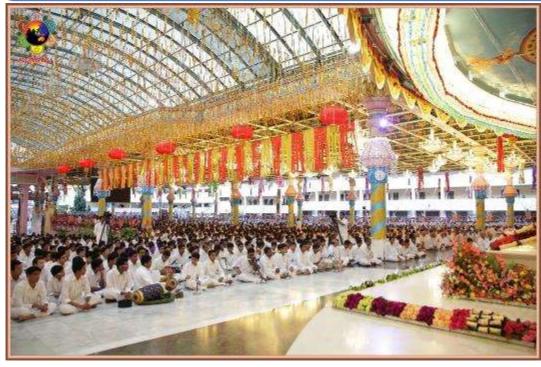

ural design of the<br/>SOULS building</li> </ul> | • None                                                   |
| Fee                        | • \$120,000                                                                                     | • \$32,000 βΕΤΑ,<br>Bengal Engineering &                        | • \$38,000<br><i>Inc.</i><br>Technology Associates, Inc. |

**Pre-Requisites:** 

- Topographic survey: \$1450 (Burns Survey)
- Geotechnical survey: \$5k \$8K (TBD)

## LAND AND PARKING - DEVELOPMENT



## **BUILDING LAYOUT**



# **BUILDING PLAN - INSPIRATION**



#### Kulwant Hall in Prasanthi Nilayam





specialty **Hospital** Lobby In Bangalore



## **DESIRED ALTAR**



Front of the Altar, Kulwant Hall in Puttaparthi

#### From back of the Altar



## DESIRED BHAJAN HALL (SANCTUARY)









## **DESIRED LOBBY (SSIHMS – Bangalore)**







22

## DESIRED LOBBY (SSIHMS – Puttaparthi)



# **BUILDING PLAN - MODELING**



#### Balsa wood model made at home





## **3D CAD MODEL (Evolving) - Exterior**



**BACK VIEW** 

#### **FRONT VIEW**



## **3D CAD MODEL – Interior** (Lobby & Bhajan hall)



#### **MAIN SANCTUARY / BHAJAN HALL**



#### Virtual Walkthrough of Prasanthi Dham (preliminary visual)

## TARGET MILESTONES

| Task                                                                                    | Target Date                 |             |
|-----------------------------------------------------------------------------------------|-----------------------------|-------------|
| Finalize vendors for Architect, Structural<br>Engineer, MEP, & Civil engineering