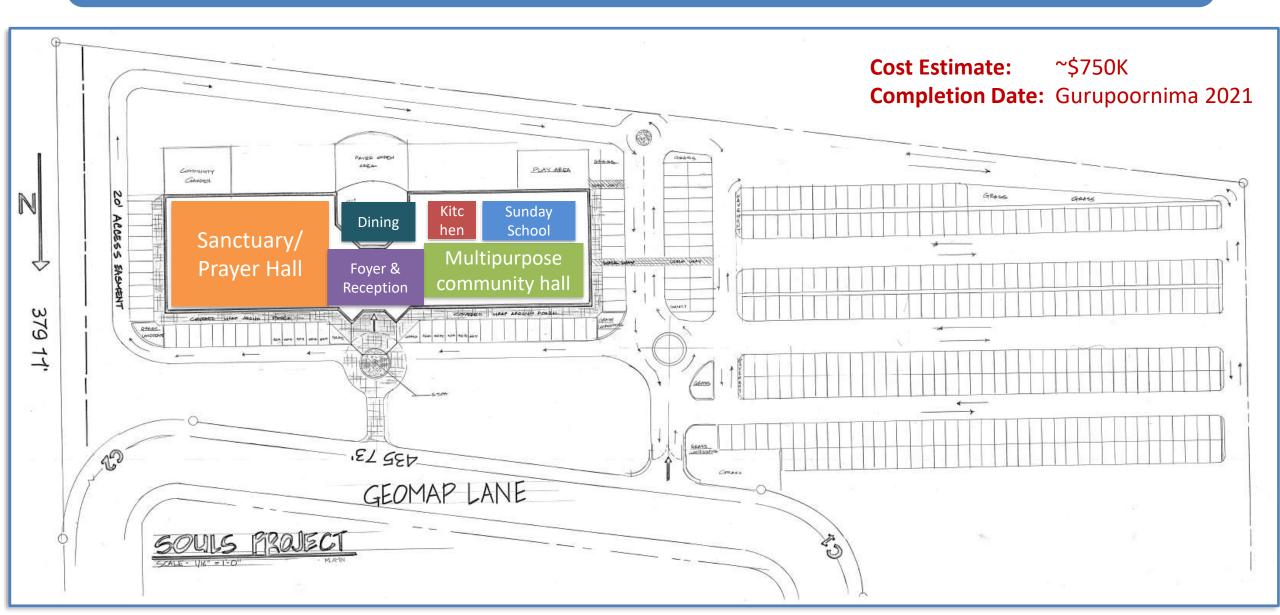

# High Level Project Layout

# **CONTRIBUTIONS TO THIS PROJECT**

- Target for first milestone *(Land preparation & Parking lot)*: \$750K
- Multiple ways to contribute
  - 1. Regular contributions *\$100 \$500+ made with Monthly ACH contributions*
  - 2. Mail a physical check
  - 3. PayPal on the SOULS website
  - 4. Bill pay facility from your bank
- □ The contributors could adopt specific parts of the 'Prasanthi Dham'
  - o e.g. altar, classrooms, multi purpose rooms, kitchen, pantry, library, etc.)
- **Explore for matching from corporate funds** *stretch the dollars*
- Any other thoughts?