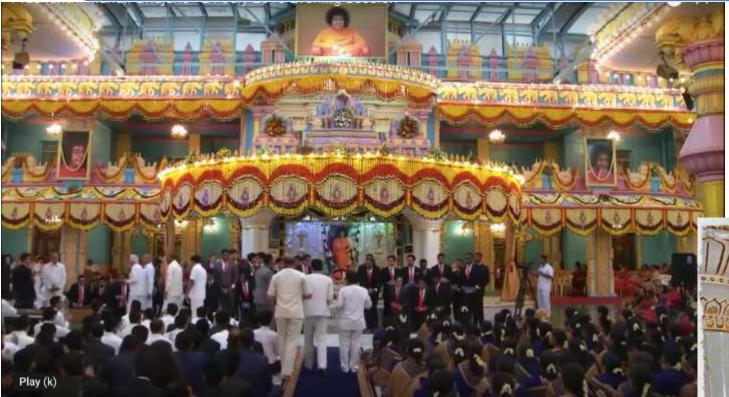

| <ul><li>SOULS building design</li><li>Project manage all teams</li><li>City approvals</li></ul> | <ul> <li>Structural design of the<br/>SOULS building</li> </ul> | • None                                                   |
| Fee                        | • \$120,000                                                                                     | • \$32,000 βΕΤΑ,<br>Bengal Engineering &                        | • \$38,000<br><i>Inc.</i><br>Technology Associates, Inc. |

**Pre-Requisites:** 

- Topographic survey: \$1450 (Burns Survey)
- Geotechnical survey: \$5k \$8K (TBD)

## LAND AND PARKING - DEVELOPMENT



## **BUILDING LAYOUT**



# **BUILDING PLAN - INSPIRATION**



#### Kulwant Hall in Prasanthi Nilayam





specialty **Hospital** Lobby In Bangalore



## **DESIRED ALTAR**



Front of the Altar, Kulwant Hall in Puttaparthi

#### From back of the Altar



## DESIRED BHAJAN HALL (SANCTUARY)









## **DESIRED LOBBY (SSIHMS – Bangalore)**







22

## DESIRED LOBBY (SSIHMS – Puttaparthi)



# **BUILDING PLAN - MODELING**



#### Balsa wood model made at home





## **3D CAD MODEL (Evolving) - Exterior**



**BACK VIEW** 

#### **FRONT VIEW**



## **3D CAD MODEL – Interior** (Lobby & Bhajan hall)



#### **MAIN SANCTUARY / BHAJAN HALL**



#### Virtual Walkthrough of Prasanthi Dham (preliminary visual)

## TARGET MILESTONES

| Task                                                                                    | Target Date                 |             |
|-----------------------------------------------------------------------------------------|---------