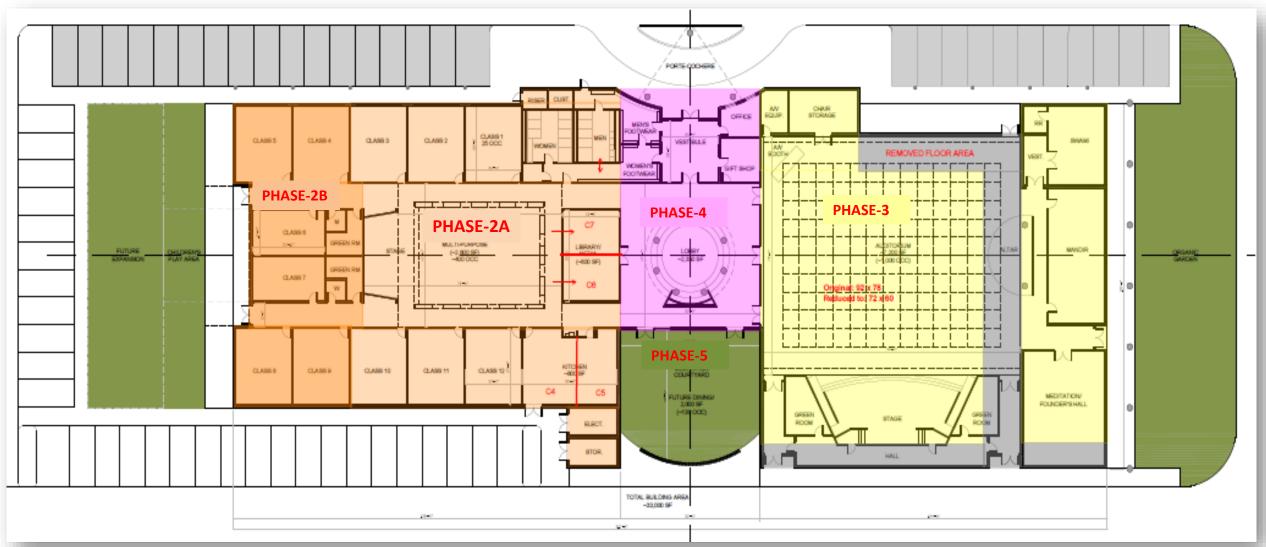

### PROPOSED BUILDING CONSTRUCTION PLAN

### Our goal is to construct a fully functional facility at the lowest possible cost

Consistent with goal, building construction will be executed in five phases based on availability of funds.

#### **Building Construction Phases**

- Phase 1 Land Development & Parking Lot construction
- ➤ Phase 2A SSE Classrooms & Multi Purpose Hall, Kitchen
- Phase 2B Additional SSE Classrooms & Library
- Phase 3 Bhajan Hall, Altar, Mandir Meditation Room & Stage
- Phase 4 Lobby, Library & offices
- Phase 5 Foyer, Dome, Dining Area

This phased construction approach will allow Souls to better mange any financial risk associated with the project and provide a very basic facility for use in two years.

# **BUILDING FLOOR PLAN - PHASING**

### **Estimated Building Construction Costs**

Our goal is to construct a fully functional facility at the lowest possible cost

| Phases   | Description of Phases                                 | Plan Sq. ft | Estimated Cost |
|----------|-------------------------------------------------------|-------------|----------------|
| Phase 1  | Land Development & Parking Lot construction           |             | ~0.85M         |
| Phase 2A | SSE Classrooms & Multi Purpose Hall, Kitchen          | 9,692       | 2M – 2.6M      |
| Phase 2B | Additional SSE classrooms & Library                   | 3,880       |                |
| Phase 3  | Bhajan Hall, Alter, Mandir Meditation Room & Stage    | 10,473      | 1.5M – 2.1M    |
| Phase 4  | Lobby & offices                                       | 3,152       | 0.4M - 0.6M    |
| Phase 5  | Foyer, Dome, Dining Area                              | 2,000       | 0.3M - 0.4M    |
|          | Total Estimated Building Construction Cost ( no Land) | 29,197      | 4.3M – 5.8M    |
|          | Total Estimated Construction cost with Land           |             | 5.2M - 6.7M    |