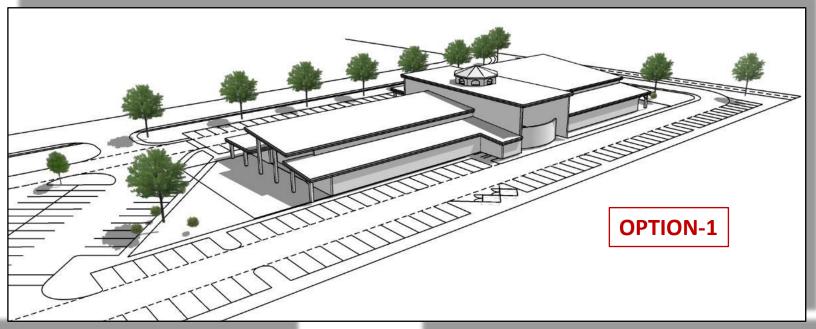

g
  - Windows placement
  - Geothermal based heating, ventilation, & air conditioning
- Solar panels Energy generated on-site

### SITE LAYOUT - PHASE-1 (LAND DEVELOPMENT)



### Why?

 Land Development is a Prerequisite to create a pad for Building construction

#### What?

 Grading plan, Erosion control, Utilities, Fire hydrants, Layouts for storm retention, electrical, parking lot & fire lanes

#### When?

- June 2021: Land design estimated to be complete, and City approved.
- May 2021: Sufficient data to seek contractors' bids for Land development

Estimated Cost: ~\$850K

### **BUILDING FLOOR PLAN**



# **BUILDING ELEVATION – OPTION-1 (NE)**



# **BUILDING ELEVATION – OPTION-2 (NE)**



# **BUILDING ELEVATION – OPTION-3 (NE)**



### **BUILDING ELEVATION – SW view of all OPTIONS**







### PROPOSED BUILDING CONSTRUCTION PLAN

### Our goal is to construct a fully functional facility at the lowest possible cost

Consistent with goal, building construction will be executed in five phases based on availability of funds.

#### **Building Construction Phases**

- Phase 1 Land Development & Parking Lot construction
- ➤ Phase 2A SSE Classrooms & Multi Purpose Hall, Kitchen
- Phase 2B Additional SSE Classrooms & Library
- Phase 3 Bhajan Hall, Altar, Mandir Meditation Room & Stage
- Phase 4 Lobby, Library & offices
- Phase 5 Foyer, Dome, Dining Area

This phased construction approach will allow Souls to better mange any financial risk associated with the project and provide a very basic facility for use in two years.

# **BUILDING FLOOR PLAN - PHASING**



### **Estimated Bu