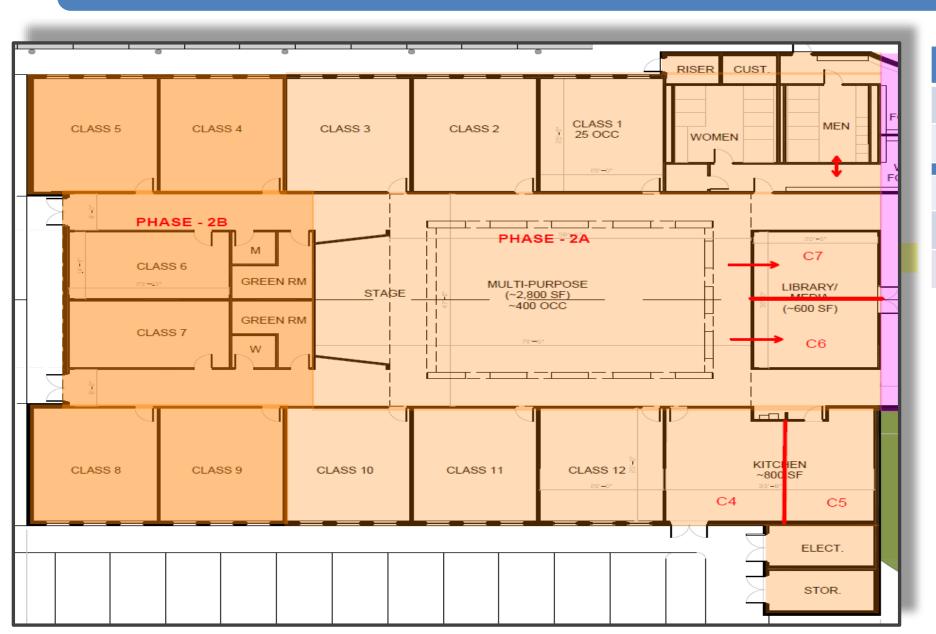

### BUILDING FLOOR PLAN – PHASE 2 (SSE WING)

| Cost/ Sq. Ft                                                                                                                                                                                                                                                                                                                                                                                                                                                                                                                                                                                                                                                                                                                                                                                                                                                                                                                                                                                                                                                                                                                                                                                                                                                                                                                                                                                                                                                                                                                                                                                                                                                                                                                                                                                                                                                                                                                                                                                                                                                                                                                   | @\$150                | @ \$200               |
|--------------------------------------------------------------------------------------------------------------------------------------------------------------------------------------------------------------------------------------------------------------------------------------------------------------------------------------------------------------------------------------------------------------------------------------------------------------------------------------------------------------------------------------------------------------------------------------------------------------------------------------------------------------------------------------------------------------------------------------------------------------------------------------------------------------------------------------------------------------------------------------------------------------------------------------------------------------------------------------------------------------------------------------------------------------------------------------------------------------------------------------------------------------------------------------------------------------------------------------------------------------------------------------------------------------------------------------------------------------------------------------------------------------------------------------------------------------------------------------------------------------------------------------------------------------------------------------------------------------------------------------------------------------------------------------------------------------------------------------------------------------------------------------------------------------------------------------------------------------------------------------------------------------------------------------------------------------------------------------------------------------------------------------------------------------------------------------------------------------------------------|-----------------------|-----------------------|
| Sq. Ft.                                                                                                                                                                                                                                                                                                                                                                                                                                                                                                                                                                                                                                                                                                                                                                                                                                                                                                                                                                                                                                                                                                                                                                                                                                                                                                                                                                                                                                                                                                                                                                                                                                                                                                                                                                                                                                                                                                                                                                                                                                                                                                                        | 9,692                 | 9,692                 |
| Phase 2A                                                                                                                                                                                                                                                                                                                                                                                                                                                                                                                                                                                                                                                                                                                                                                                                                                                                                                                                                                                                                                                                                                                                                                                                                                                                                                                                                                                                                                                                                                                                                                                                                                                                                                                                                                                                                                                                                                                                                                                                                                                                                                                       | \$1,450               | \$1,900               |
| - The state of the |                       | ·                     |
|                                                                                                                                                                                                                                                                                                                                                                                                                                                                                                                                                                                                                                                                                                                                                                                                                                                                                                                                                                                                                                                                                                                                                                                                                                                                                                                                                                                                                                                                                                                                                                                                                                                                                                                                                                                                                                                                                                                                                                                                                                                                                                                                |                       |                       |
| Sq. Ft                                                                                                                                                                                                                                                                                                                                                                                                                                                                                                                                                                                                                                                                                                                                                                                                                                                                                                                                                                                                                                                                                                                                                                                                                                                                                                                                                                                                                                                                                                                                                                                                                                                                                                                                                                                                                                                                                                                                                                                                                                                                                                                         | 3,880                 | 3,880                 |
| Sq. Ft<br>Phase 2B                                                                                                                                                                                                                                                                                                                                                                                                                                                                                                                                                                                                                                                                                                                                                                                                                                                                                                                                                                                                                                                                                                                                                                                                                                                                                                                                                                                                                                                                                                                                                                                                                                                                                                                                                                                                                                                                                                                                                                                                                                                                                                             | 3,880<br><b>\$580</b> | <b>3,880</b><br>\$770 |