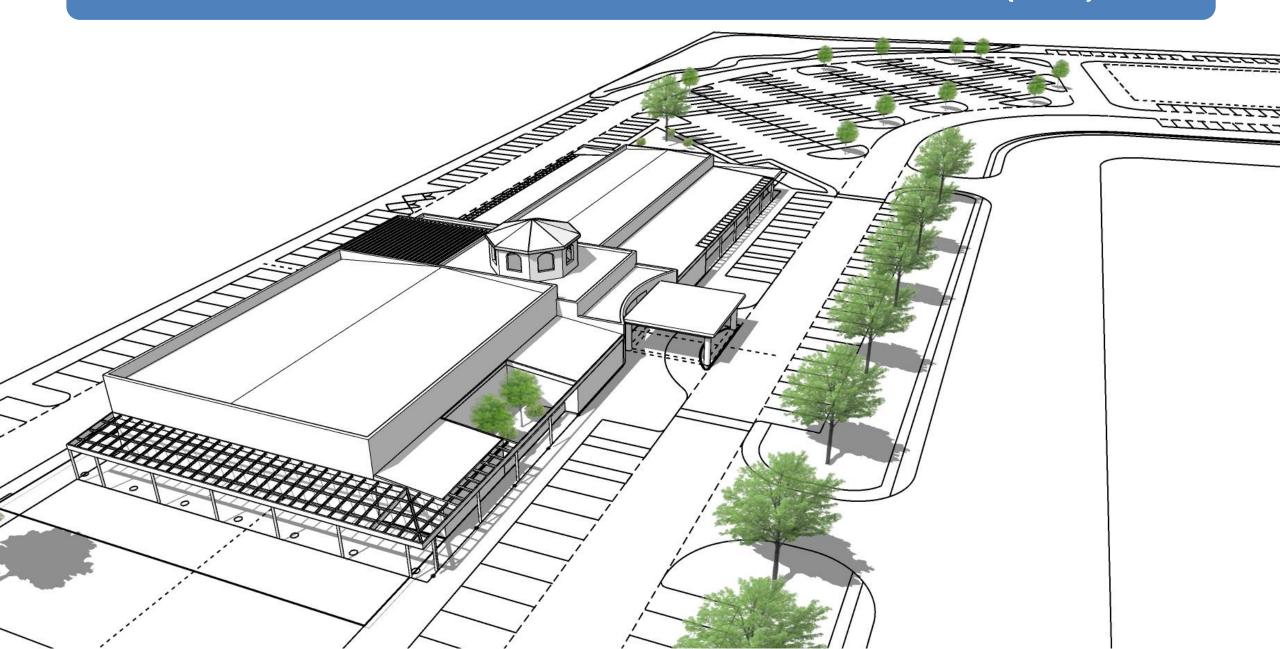

ope & insulation
  - High efficiency lighting, switching
  - Windows placement
  - Geothermal based heating, ventilation, & air conditioning
- Solar panels Energy generated on-site

### SITE LAYOUT - PHASE-1 (LAND DEVELOPMENT)



### Why?

 Land Development is a Prerequisite to create a pad for Building construction

#### What?

 Grading plan, Erosion control, Utilities, Fire hydrants, Layouts for storm retention, electrical, parking lot & fire lanes

#### When?

- June 2021: Land design estimated to be complete, and City approved.
- May 2021: Sufficient data to seek contractors' bids for Land development

Estimated Cost: ~\$850K

### **BUILDING FLOOR PLAN**



# **BUILDING ELEVATION – OPTION-1 (NE)**



# **BUILDING ELEVATION – OPTION-2 (NE)**



# **BUILDING ELEVATION – OPTION-3 (NE)**



### **BUILDING ELEVATION – SW view of all OPTIONS**







### PROPOSED BUILDING CONSTRUCTION PLAN

### Our goal is to construct a fully functional facility at the lowest possible cost

Consistent with goal, building construction will be executed in five phases based on availability of funds.

#### **Building Construction Phases**

- Phase 1 Land Development & Parking Lot construction
- ➤ Phase 2A SSE Classrooms & Multi Purpose Hall, Kitchen
- Phase 2B Additional SSE Classrooms & Library
- Phase 3 Bhajan Hall, Altar, Mandir Meditation Room & Stage
- Phase 4 Lobby, Library & offices
- Phase 5 Foyer, Dome, Dining Area

This phased construction approach will allow Souls to better mange any financial risk associated with the project and provide a very basic facility for use in two years.

#