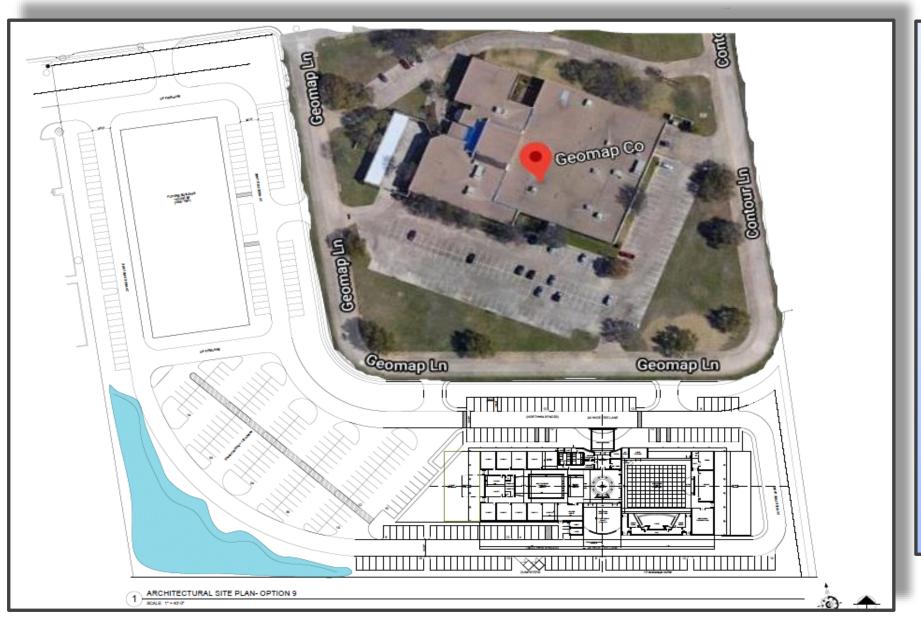

### SITE LAYOUT - PHASE-1 (LAND DEVELOPMENT)

### Why?

 Land Development is a Prerequisite to create a pad for Building construction

#### What?

 Grading plan, Erosion control, Utilities, Fire hydrants, Layouts for storm retention, electrical, parking lot & fire lanes

#### When?

- June 2021: Land design estimated to be complete, and City approved.
- May 2021: Sufficient data to seek contractors' bids for Land development

Estimated Cost: ~\$850K

### **BUILDING FLOOR PLAN**