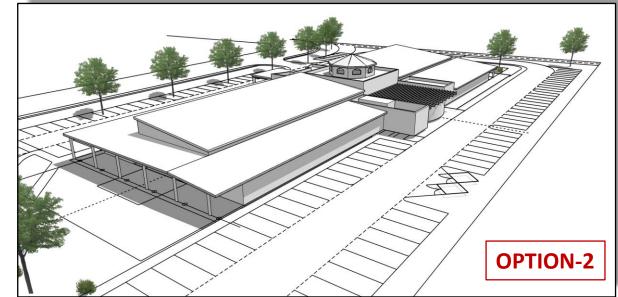

- Windows placement
  - Geothermal based heating, ventilation, & air conditioning
- Solar panels Energy generated on-site

### SITE LAYOUT - PHASE-1 (LAND DEVELOPMENT)



### Why?

 Land Development is a Prerequisite to create a pad for Building construction

#### What?

 Grading plan, Erosion control, Utilities, Fire hydrants, Layouts for storm retention, electrical, parking lot & fire lanes

#### When?

- June 2021: Land design estimated to be complete, and City approved.
- May 2021: Sufficient data to seek contractors' bids for Land development

Estimated Cost: ~\$850K

### **BUILDING FLOOR PLAN**



# **BUILDING ELEVATION – OPTION-1 (NE)**



# **BUILDING ELEVATION – OPTION-2 (NE)**



# **BUILDING ELEVATION – OPTION-3 (NE)**



### **BUILDING ELEVATION – SW view of all OPTIONS**







### PROPOSED BUILDING CONSTRUCTION PLAN

### Our goal is to construct a fully functional facility at the lowest possible cost

Consistent with goal, building construction will be executed in five phases based on availability of funds.

#### **Building Construction Phases**

- Phase 1 Land Development & Parking Lot construction
- ➤ Phase 2A SSE Classrooms & Multi Purpose Hall, Kitchen
- Phase 2B Additional SSE Classrooms & Library
- Phase 3 Bhajan Hall, Altar, Mandir Meditation Room & Stage
- Phase 4 Lobby, Library & offices
- Phase 5 Foyer, Dome, Dining Area

This phased construction approach will allow Souls to better mange any financial risk associated with the project and provide a very basic facility for use in two years.

# **BUILDING FLOOR PLAN - PHASING**



### **Estimated Buildi