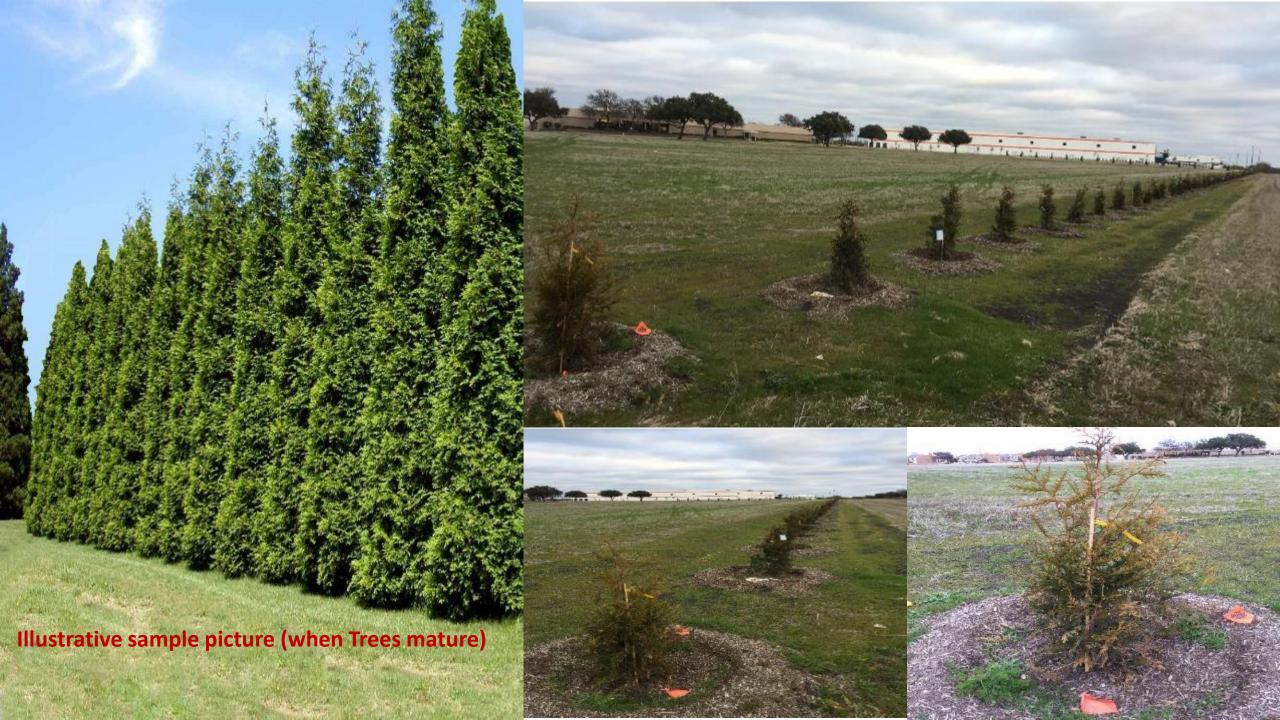

### **Organization**

- SOULS worked with Sathya Sai Baba Center of Dallas in planting 106 trees on SOULS' land to coincide with Swami's 95th birthday.
- ☐ We requested for meeting with new officers' team of Sai Center for SOULS update.
- Sent SOULS letter, Site layout, Building floor plan, & Finance outlay to Prasanthi Nilayam to seek Swami's guidance and blessings for successful completion
- Our gratitude to Mr. Jagadish Upadhyay, who has been our trustee for last three years and decided to cheer all of us from outside.
- At this juncture of the project, it is very heartening to see many members to participate and take advantage for the opportunity given to us by Swami.
- This is an appeal to all the members to join this project and enjoy working on Swami's project.