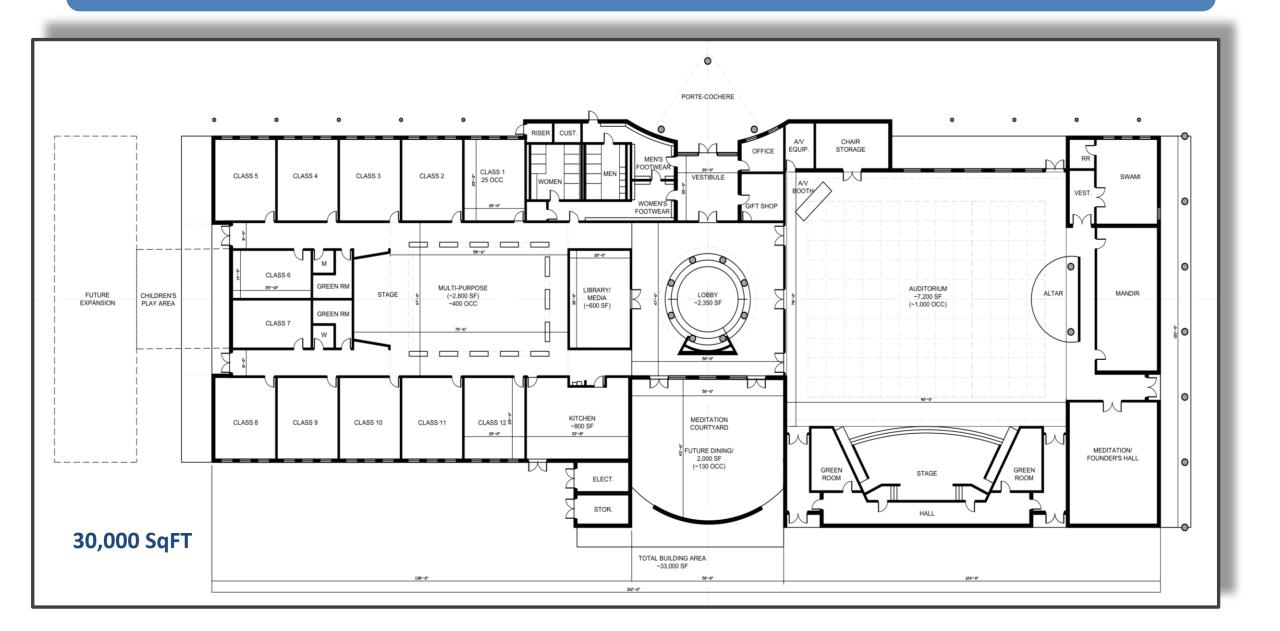

### **BUILDING FLOOR PLAN**

# **BUILDING FLOOR PLAN - PHASING**

### **Estimated Building Construction Costs**

Our goal is to construct a fully functional facility at the lowest possible cost

| Phases   | Description of Phases                                 | Plan Sq. ft | Estimated Cost |
|----------|-------------------------------------------------------|-------------|----------------|
| Phase 1  | Land Development & Parking Lot construction           |             | ~0.85M         |
| Phase 2A | SSE Classrooms & Multi Purpose Hall, Kitchen          | 9,692       | 2M – 2.6M      |
| Phase 2B | Additional SSE classrooms & Library                   | 3,880       |                |
| Phase 3  | Bhajan Hall, Alter, Mandir Meditation Room & Stage    | 10,473      | 1.5M – 2.1M    |
| Phase 4  | Lobby & offices                                       | 3,152       | 0.4M - 0.6M    |
| Phase 5  | Foyer, Dome, Dining Area                              | 2,000       | 0.3M - 0.4M    |
|          | Total Estimated Building Construction Cost ( no Land) | 29,197      | 4.3M – 5.8M    |
|          | Total Estimated Construction cost with Land           |             | 5.2M - 6.7M    |

### BUILDING FLOOR PLAN – PHASE 2 (SSE WING)

| Cost/ Sq. Ft                                                                                                                                                                                                                                                                                                                                                                                                                                                                                                                                                                                                                                                                                                                                                                                                                                                                                                                                                                                                                                                                                                                                                                                                                                                                                                                                                                                                                                                                                                                                                                                                                                                                                                                                                                                                                                                                                                                                                                                                                                                                                                                   | @\$150                | @ \$200               |
|--------------------------------------------------------------------------------------------------------------------------------------------------------------------------------------------------------------------------------------------------------------------------------------------------------------------------------------------------------------------------------------------------------------------------------------------------------------------------------------------------------------------------------------------------------------------------------------------------------------------------------------------------------------------------------------------------------------------------------------------------------------------------------------------------------------------------------------------------------------------------------------------------------------------------------------------------------------------------------------------------------------------------------------------------------------------------------------------------------------------------------------------------------------------------------------------------------------------------------------------------------------------------------------------------------------------------------------------------------------------------------------------------------------------------------------------------------------------------------------------------------------------------------------------------------------------------------------------------------------------------------------------------------------------------------------------------------------------------------------------------------------------------------------------------------------------------------------------------------------------------------------------------------------------------------------------------------------------------------------------------------------------------------------------------------------------------------------------------------------------------------|-----------------------|-----------------------|
| Sq. Ft.                                                                                                                                                                                                                                                                                                                                                                                                                                                                                                                                                                                                                                                                                                                                                                                                                                                                                                                                                                                                                                                                                                                                                                                                                                                                                                                                                                                                                                                                                                                                                                                                                                                                                                                                                                                                                                                                                                                                                                                                                                                                                                                        | 9,692                 | 9,692                 |
| Phase 2A                                                                                                                                                                                                                                                                                                                                                                                                                                                                                                                                                                                                                                                                                                                                                                                                                                                                                                                                                                                                                                                                                                                                                                                                                                                                                                                                                                                                                                                                                                                                                                                                                                                                                                                                                                                                                                                                                                                                                                                                                                                                                                                       | \$1,450               | \$1,900               |
| - The state of the |                       | ·                     |
|                                                                                                                                                                                                                                                                                                                                                                                                                                                                                                                                                                                                                                                                                                                                                                                                                                                                                                                                                                                                                                                                                                                                                                                                                                                                                                                                                                                                                                                                                                                                                                                                                                                                                                                                                                                                                                                                                                                                                                                                                                                                                                                                |                       |                       |
| Sq. Ft                                                                                                                                                                                                                                                                                                                                                                                                                                                                                                                                                                                                                                                                                                                                                                                                                                                                                                                                                                                                                                                                                                                                                                                                                                                                                                                                                                                                                                                                                                                                                                                                                                                                                                                                                                                                                                                                                                                                                                                                                                                                                                                         | 3,880                 | 3,880                 |
| Sq. Ft<br>Phase 2B                                                                                                                                                                                                                                                                                                                                                                                                                                                                                                                                                                                                                                                                                                                                                                                                                                                                                                                                                                                                                                                                                                                                                                                                                                                                                                                                                                                                                                                                                                                                                                                                                                                                                                                                                                                                                                                                                                                                                                                                                                                                                                             | 3,880<br><b>\$580</b> | <b>3,880</b><br>\$770 |